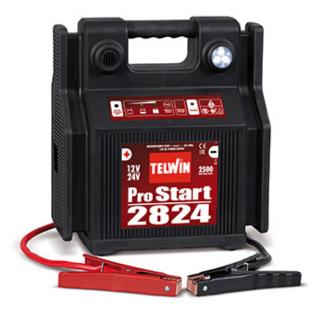

## PRO START 2824

cod. 829517

Battery-powered starter suitable for 12-24V starting of cars, vans, boats, agricultural vehicles, power sources etc. When connected to the cigar-lighter outlet it maintains the voltage on all circuits during battery changes and is also a 12V power source for use in emergencies.

Fit with a safety switch for starting, it does not damage the electronics of the vehicle and allows for a large number of starting operations before being recharged.

PRO START 2824 can be recharged using the special power supply, connected to the mains network, or using the cigar-lighter outlet of the vehicle (for the safeguard of the battery, charge for 12 hours before use, charge again after each use and every 3 months in any case).

Features:

- safety switch

- overload protection/polarity reversal protection acoustic/luminous alarm
- high efficiency led lamp
- battery charge status led
- battery charging status led
- 2 x 12V jack sockets
- cable-holder pocket.

Complete with: 230V AC 12V DC power adaptor, positive-negative cables with clamps, high efficiency lamp, double jack cable.

Telwin SPA | Via della Tecnica 3 - 36030 VILLAVERLA (VI) ITALY - Tel. +39-0445-858811 - Fax +39-0445-858800/801 - www.telwin.com Oct 27, 2022