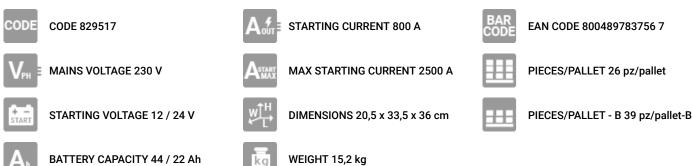

## PRO START 2824

cod. 829517

Battery-powered starter suitable for 12-24V starting of cars, vans, boats, agricultural vehicles, power sources etc. When connected to the cigar-lighter outlet it maintains the voltage on all circuits during battery changes and is also a 12V power source for use in emergencies.

Fit with a safety switch for starting, it does not damage the electronics of the vehicle and allows for a large number of starting operations before being recharged.

PRO START 2824 can be recharged using the special power supply, connected to the mains network, or using the cigar-lighter outlet of the vehicle (for the safeguard of the battery, charge for 12 hours before use, charge again after each use and every 3 months in any case).